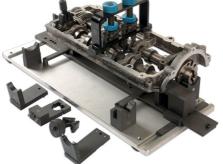

## **Diesel Camshaft/Head Rebuild Kit - for VAG, Porsche**

Essential cylinder head rebuild kit for VAG and Porsche CR diesel engine. Equivalent to the OEM tooling required to allow the camshafts to be correctly fitted into the cylinder head. This is necessary as the cylinder heads on these engines are designed with a camshaft retaining frame that splits from the cylinder head along the centre line of the cam bearing caps.

## Additional Information

- Applications cover: VAG 1.6, 2.0, 2.7, 3.0, 4.0, 4.2 and Porsche 3.0 TDi Common Rail Engines.
- · Required when reassembling the cylinder head after top end service or repair (for example when replacing followers, camshafts or camshaft drive gears).
- For timing belt replacement or refitting the cylinder head after rebuild on 1.6 and 2.0L TDi engines use Laser 5130 or 6809 dependent on engine type and code. For timing belt/chain replacement other tools will be required.

LASER Kamasa Gunson Connect

- For timing and pump pulley removal on the 2.7, 3.0, 4.0 and 4.2 Litre TDi engines refer to Laser 4772 dependent on engine type and code.
- Equivalent to OEM T40094, T40095, T40096.