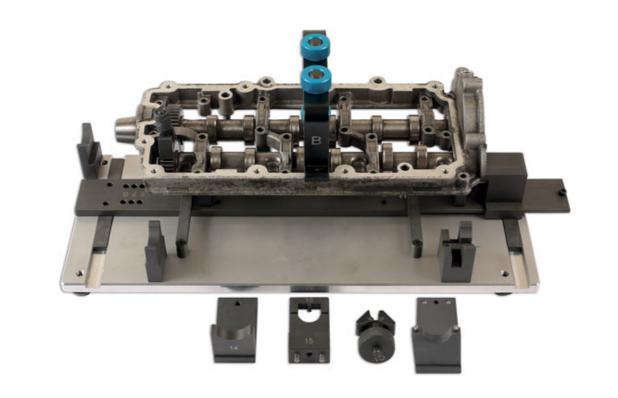

## **Diesel Camshaft/Head Rebuild Kit - for VAG, Porsche**

Essential cylinder head rebuild kit for VAG and Porsche CR diesel engine. Equivalent to the OEM tooling required to allow the camshafts to be correctly fitted into the cylinder head. This is necessary as the cylinder heads on these engines are designed with a camshaft retaining frame that splits from the cylinder head along the centre line of the cam bearing caps.

## Additional Information

- Applications cover: VAG 1.6, 2.0, 2.7, 3.0, 4.0, 4.2 and Porsche 3.0 TDi Common Rail Engines.
- · Required when reassembling the cylinder head after top end service or repair (for example when replacing followers, camshafts or camshaft drive gears).
- For timing belt replacement or refitting the cylinder head after rebuild on 1.6 and 2.0L TDi engines use Laser 5130 or 6809 dependent on engine type and code. For timing belt/chain replacement other tools will be required.

LASER Kamasa Gunson Connect

- For timing and pump pulley removal on the 2.7, 3.0, 4.0 and 4.2 Litre TDi engines refer to Laser 4772 dependent on engine type and code.
- Equivalent to OEM T40094, T40095, T40096.